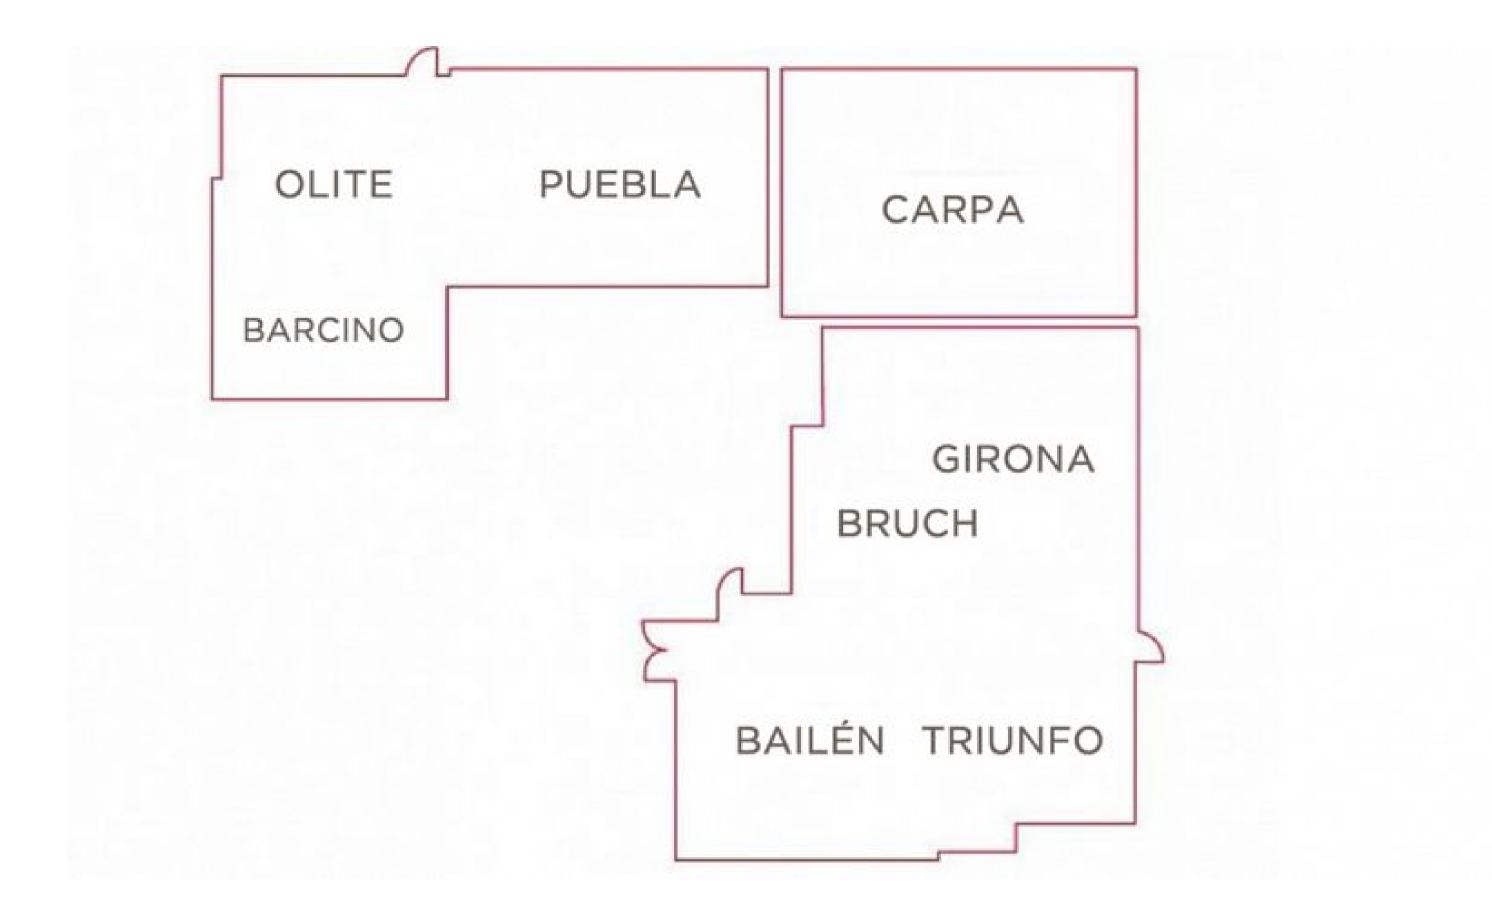

FUNCTION ROOMS AND THEIR CAPACITIES

| FUNCTION ROOMS AND THEIR CAPACITIES |               |              |          |        |             |           |         |                      |              |          |
|-------------------------------------|---------------|--------------|----------|--------|-------------|-----------|---------|----------------------|--------------|----------|
| FUNCTION ROOM NAME                  | HEIGHT<br>(m) | AREA<br>(m²) | Cocktail | Square | :<br>Dinner | Classroom | Theatre | :<br>Lli:<br>U-shape | ·<br>Cabaret | Daylight |
| Barcino                             | 2,5           | 38,5         | 12       | 8      | 10          | -         | 15      | 11                   | -            |          |
| Triunfo                             | 2,5           | 30           | 15       | 14     | 10          | 11        | 18      | 10                   | -            |          |
| Olite                               | 2,5           | 42           | 25       | 15     | 20          | 18        | 32      | 20                   | 10           |          |
| Girona                              | 2,5           | 57,75        | -        | 10     | -           | -         | -       | -                    | -            |          |
| Bailén                              | 2,5           | 54           | 40       | 21     | 30          | 24        | 40      | 24                   | 15           |          |
| Bruch                               | 2,5           | 57,75        | -        | 10     | -           | -         | 15      | -                    | -            |          |
| Puebla                              | 2,5           | 73,5         | 45       | 22     | 30          | 25        | 50      | 22                   | 15           |          |
| Carpa                               | 5             | 108          | 100      | 50     | 80          | 60        | 115     | 40                   | 35           | ✓        |
| Barcino + Olite                     | 2,5           | 80,5         | 60       | 30     | 50          | 35        | 60      | 30                   | 25           |          |
| Puebla + Olite + Barcino            | 2,5           | 190          | 100      | 40     | 90          | 60        | 100     | 50                   | 25           |          |
| Bruch + Girona                      | 2,5           | 115          | 80       | 22     | 60          | 36        | 60      | 26                   | 25           |          |
| Triunfo + Bailén                    | 2,5           | 84           | 70       | 38     | 50          | 30        | 60      | 38                   | 25           |          |

# FUNCTION ROOMS AND THEIR CAPACITIES

| FUNCTION ROOM NAME                           | HEIGHT<br>(m) | AREA<br>(m²) | Cocktail | Square | :<br>Dinner | Classroom | Theatre | ିଥିଲି<br>U-shape | <br>Cabaret | Daylight |
|----------------------------------------------|---------------|--------------|----------|--------|-------------|-----------|---------|------------------|-------------|----------|
| Bruch + Girona + Triunfo +<br>Bailén         | 2,5           | 220          | 200      | 50     | 140         | 80        | 120     | 45               | 60          |          |
| Carpa + Puebla                               | 5             | 192          | 150      | 70     | 110         | 80        | 150     | 55               | 50          |          |
| Puebla + Olite + Barcino +<br>Carpa          | 2,5           | 298          | 190      | 80     | 150         | 120       | 200     | 75               | 65          |          |
| Bruch + Girona + Carpa                       | 5             | 222          | 180      | 45     | 140         | 90        | 175     | 40               | 60          |          |
| Bruch + Girona + Triunfo +<br>Bailén + Carpa | 2,5           | 355          | 280      | 45     | 220         | 120       | 250     | 40               | 85          |          |