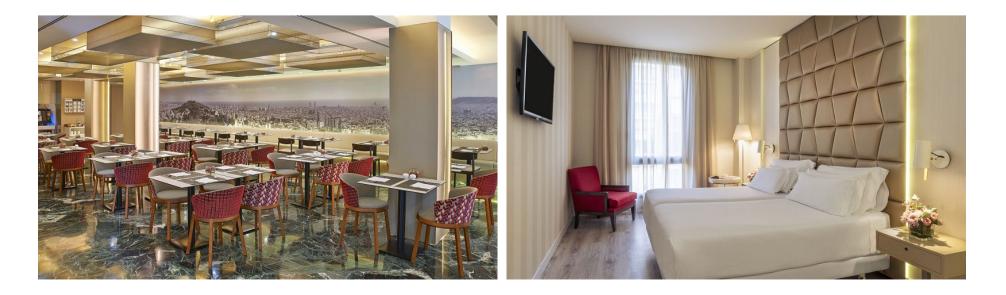

# Hotel Rooms

The hotel has 140 rooms distributed between 5 floors. Our comfortable Superior rooms are dressed in warm tones and have elegant hardwood floors beneath your feet. Meanwhile, Junior Suites have a separate living room furnished with a sofa bed and an extra television. Another excellent option for families is our Triple room that comes with an extra bed or our Quadruple family room that can hold up to 4 people. During the summer months, the hotel's roof-top pool is open to our guests. A terrace and a cocktail bar, both with magnificent views of the city, complete the roof-top experience. has two bars. The poolside roof-top terrace bar is the perfect choice in the summer months for enjoying a cocktail with stunning views of the city. The main restaurant bar on the ground floor is open all year long and the kitchen is ready to satisfy your appetite throughout the whole day.

# Cuisine

Wake up with our breakfast buffet, freshly prepared every morning so you can start your day off with a healthy, well-balanced meal. The buffet includes a wide variety of natural juices, pastries, cold cuts, cheeses, fruit, yogurt and an assortment of bread, among other items.

The contemporary style restaurant serves exquisite cuisine prepared with fresh ingredients and a delicious Mediterranean touch. Our master chefs craft seasonal specialties combining exotic ingredients with classic dishes to offer our guests new and surprising gastronomic experiences. The hotel Our hotel has all your event needs covered: we provide the latest in technological innovations in addition to an elaborate and creative catering service with a range of formats and options for lunch and dinner.